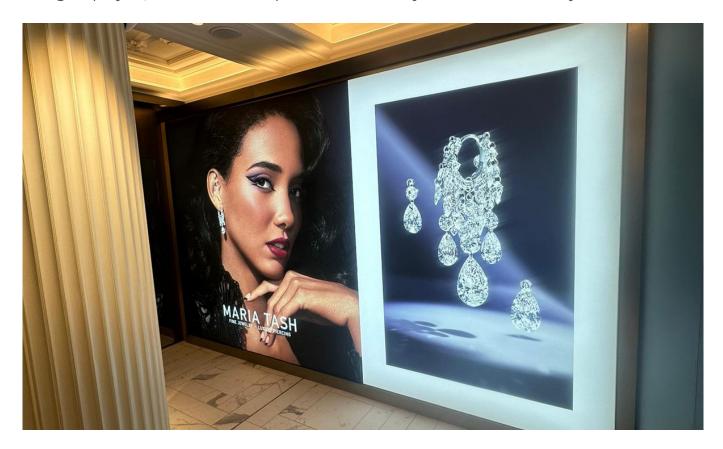

## Case Study - Maria Tash / Harrods

#### What is backlit fabric?

These backlit fabric graphics are printed on our cutting-edge Ultra Hybrid LED printer, not only does it deliver impeccable quality, it has long-lasting LED lighting mounted behind the fabric image. This will illuminate and showcase the art, graphics, logo or message being displayed, but it also champions sustainability with its eco-friendly features.

### Why choose backlit fabric led light boxes?

Elevate your presence in exhibitions and retail stores with our outstanding stretch fabric light box displays.

Crafted with precision, each light box is custom-made to seamlessly integrate into your space, whether it's enhancing your in-store ambiance or captivating audiences as part of a striking window display. We offer a versatile range of mounting options, allowing you to choose from wall-mounted, free-standing, or ceiling-mounted configurations.

Our commitment to customisation ensures that every detail is tailored to your specific requirements. What sets our stretch fabric light boxes apart is the brilliance of our full-colour printing. Immerse your audience in a vibrant visual experience, as the LED illumination within the unit adds a stunning brightness that's ideal for both daylight and night time use.