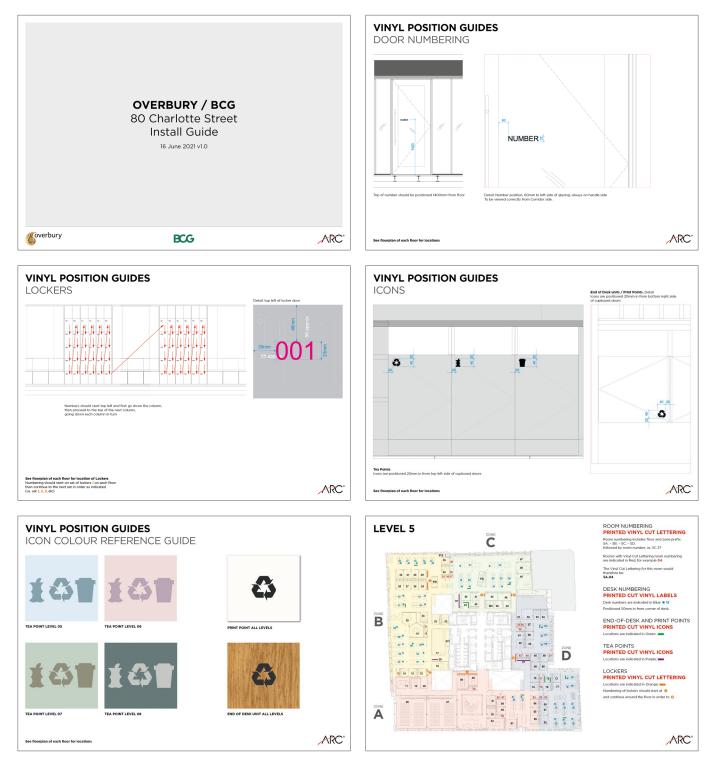

## BCG 80 Charlotte Street Office Wayfinding Signage

I Unit 014, Metal Box Factory, 30 Great Guildford St, London, SE1 OHS I Unit 5, Dartford Trading Estate, Dartford, DA1 5XS I +44 (0)20 7582 9000 I e-arc.co.uk I Info@e-arc.co.uk

BCG 80 Charlotte Street Office Wayfinding Signage

I Unit 014, Metal Box Factory, 30 Great Guildford St, London, SE1 OHS I Unit 5, Dartford Trading Estate, Dartford, DA1 5XS I +44 (0)20 7582 9000 I e-arc.co.uk I Info@e-arc.co.uk