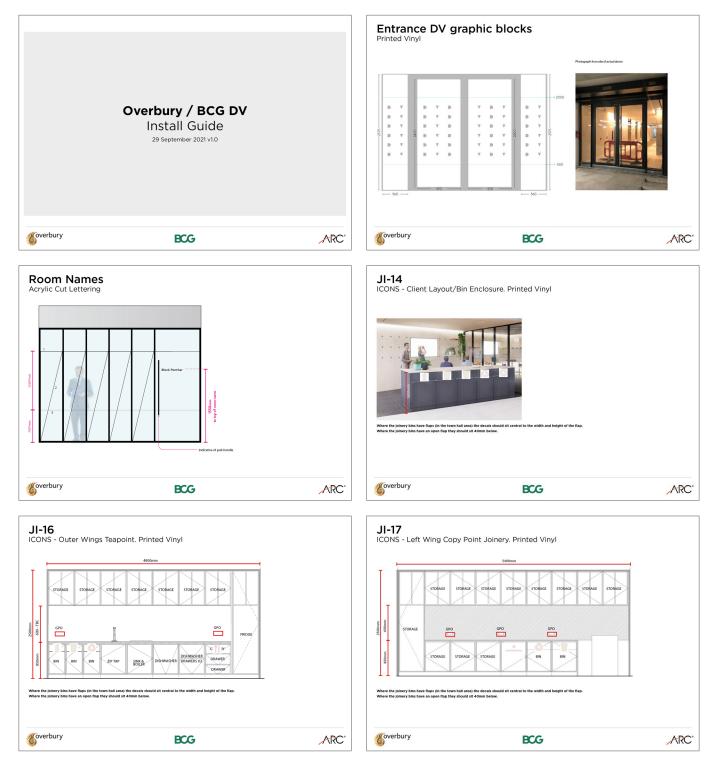

040

BCG Digital Ventures Project Room & Wayfinding Signage

I Unit 014, Metal Box Factory, 30 Great Guildford St, London, SE1 OHS I Unit 5, Dartford Trading Estate, Dartford, DA1 5XS I +44 (0)20 7582 9000 I e-arc.co.uk I Info@e-arc.co.uk

BCG Digital Ventures Project Room & Wayfinding Signage

I Unit 014, Metal Box Factory, 30 Great Guildford St, London, SE1 OHS I Unit 5, Dartford Trading Estate, Dartford, DA1 5XS I +44 (0)20 7582 9000 I e-arc.co.uk I Info@e-arc.co.uk