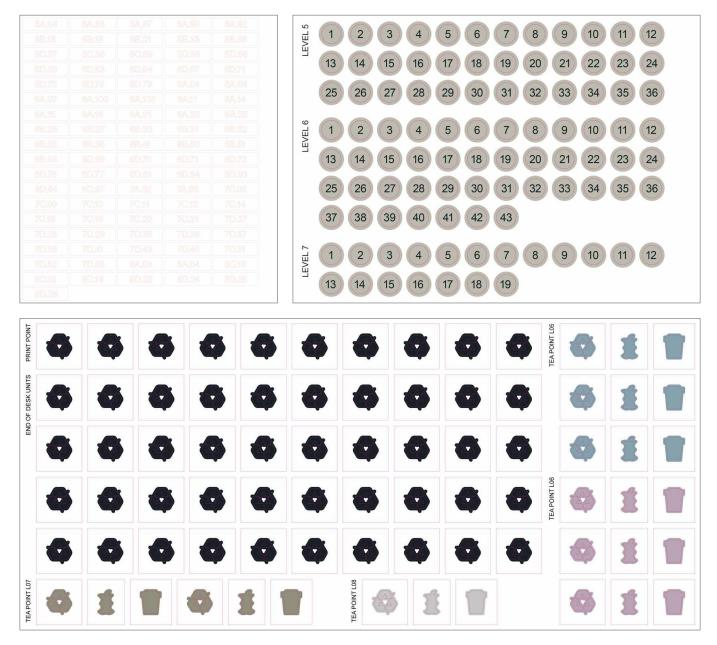

## BCG 80 Charlotte Street Office Wayfinding Signage

I Unit 014, Metal Box Factory, 30 Great Guildford St, London, SE1 OHS I Unit 5, Dartford Trading Estate, Dartford, DA1 5XS I +44 (0)20 7582 9000 I e-arc.co.uk I Info@e-arc.co.uk

BCG 80 Charlotte Street Office Wayfinding Signage

I Unit 014, Metal Box Factory, 30 Great Guildford St, London, SE1 OHS I Unit 5, Dartford Trading Estate, Dartford, DA1 5XS I +44 (0)20 7582 9000 I e-arc.co.uk I Info@e-arc.co.uk