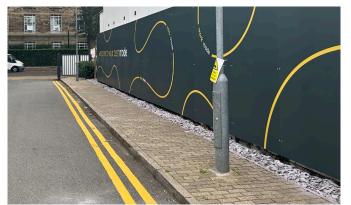

ARC surveyed and advised on various ideas that could be used throughout the Club incorporating several different materials.

- Window manifestations
- Building wraps
- Di bond Murals
- Entrance signage
- Environmental wall graphics to spin studios, HIIT studios, hydro pool, kids pool
- Solar film installation
- Entrance signage back lit
- Tinted mirror film
- Magnetic chalk boards
- Wayfinding