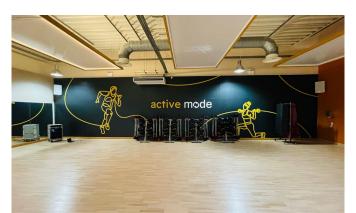

#### Scope of Works:

We were approached at ARC by Sparc Studios, to transform the W3 club into the new fully refurbished MODE club in Acton London.

The Project was a 2 month D&B Project and entailed using ARC for consultancy, design, prototyping and working closely with the Architect - Sparc Studios and MODE to achieve a very high end signage package, produced and delivered and installed within programme.

ARC surveyed and advised on various ideas that could be used throughout the Club incorporating several different materials.

- Window manifestations
- Building wraps
- Di bond Murals
- Entrance signage
- Environmental wall graphics to spin studios, HIIT studios, hydro pool, kids pool
- Solar film installation
- Entrance signage back lit
- Tinted mirror film
- Magnetic chalk boards
- Wayfinding

ARC's design team led by Rhys and designer Irene set about the task of delivering the full rebrand of the existing Gym into the fresh and new look of MODE Health. Designs were back and forth over a 2 month period using our manuals over 3 phases to deliver what is an exceptional Project.