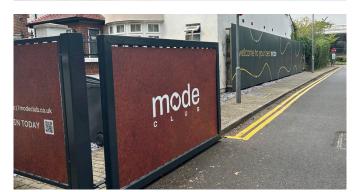

#### Scope of Works:

We were approached at ARC by Sparc Studios, to transform the W3 club into the new fully refurbished MODE club in Acton London.

The Project was a 2 month D&B Project and entailed using ARC for consultancy, design, prototyping and working closely with the Architect - Sparc Studios and MODE to achieve a very high end signage package, produced and delivered and installed within programme.

ARC surveyed and advised on various ideas that could be used throughout the Club incorporating several different materials.

- Window manifestations
- Building wraps
- Di bond Murals
- Entrance signage
- Environmental wall graphics to spin studios, HIIT studios, hydro pool, kids pool
- Solar film installation
- Entrance signage back lit
- Tinted mirror film
- Magnetic chalk boards
- Wayfinding