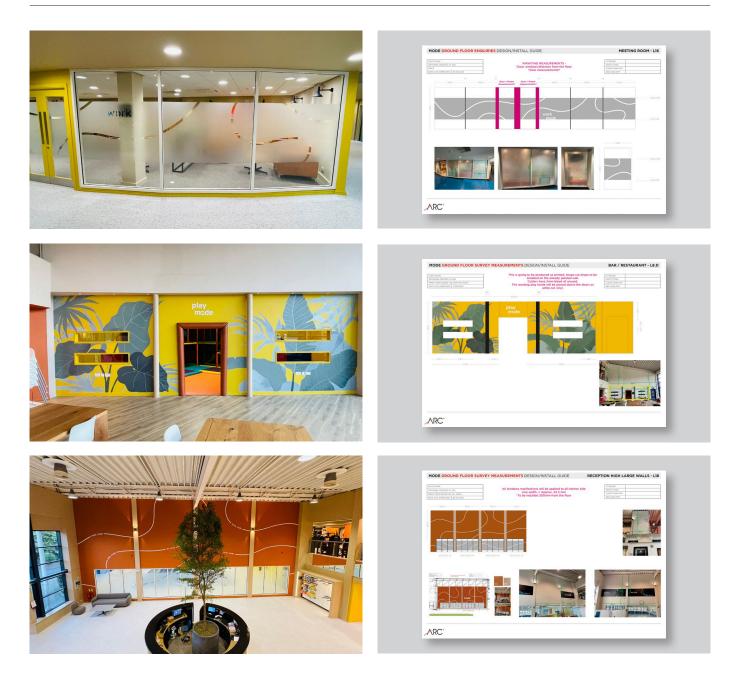

#### Scope of Works:

We were approached at ARC by Sparc Studios, to transform the W3 club into the new fully refurbished MODE club in Acton London.

The Project was a 2 month D&B Project and entailed using ARC for consultancy, design, prototyping and working closely with the Architect - Sparc Studios and MODE to achieve a very high end signage package, produced and delivered and installed within programme.

ARC surveyed and advised on various ideas that could be used throughout the Club incorporating several different materials.

- Window manifestations
- Building wraps
- Di bond Murals
- Entrance signage
- Environmental wall graphics to spin studios, HIIT studios, hydro pool, kids pool
- Solar film installation
- Entrance signage back lit
- Tinted mirror film
- Magnetic chalk boards
- Wayfinding

ARC's design team led by Rhys and designer Irene set about the task of delivering the full rebrand of the existing Gym into the fresh and new look of MODE Health. Designs were back and forth over a 2 month period using our manuals over 3 phases to deliver what is an exceptional Project.