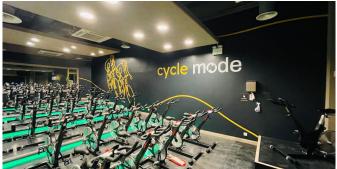

ARC surveyed and advised on various ideas that could be used throughout the Club incorporating several different materials.

- Window manifestations
- Building wraps
- Di bond Murals
- Entrance signage
- Environmental wall graphics to spin studios, HIIT studios, hydro pool, kids pool
- Solar film installation
- Entrance signage back lit
- Tinted mirror film
- Magnetic chalk boards
- Wayfinding

ARC's design team led by Rhys and designer Irene set about the task of delivering the full rebrand of the existing Gym into the fresh and new look of MODE Health. Designs were back and forth over a 2 month period using our manuals over 3 phases to deliver what is an exceptional Project.