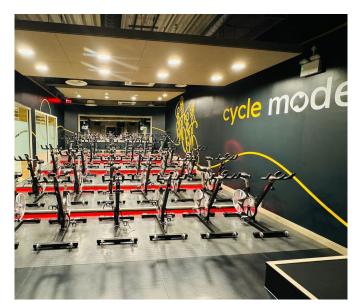

ARC surveyed and advised on various ideas that could be used throughout the Club incorporating several different materials.

- Window manifestations
- Building wraps
- Di bond Murals
- Entrance signage
- Environmental wall graphics to spin studios, HIIT studios, hydro pool, kids pool
- Solar film installation
- Entrance signage back lit
- Tinted mirror film
- Magnetic chalk boards
- Wayfinding