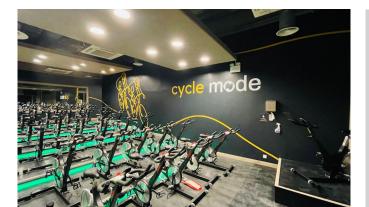

#### Scope of Works:

We were approached at ARC by Sparc Studios, to transform the W3 club into the new fully refurbished MODE club in Acton London.

The Project was a 2 month D&B Project and entailed using ARC for consultancy, design, prototyping and working closely with the Architect - Sparc Studios and MODE to achieve a very high end signage package, produced and delivered and installed within programme.

ARC surveyed and advised on various ideas that could be used throughout the Club incorporating several different materials.

- Window manifestations
- Building wraps
- Di bond Murals
- Entrance signage
- Environmental wall graphics to spin studios, HIIT studios, hydro pool, kids pool
- Solar film installation
- Entrance signage back lit
- Tinted mirror film
- Magnetic chalk boards
- Wayfinding

ARC's design team led by Rhys and designer Irene set about the task of delivering the full rebrand of the existing Gym into the fresh and new look of MODE Health. Designs were back and forth over a 2 month period using our manuals over 3 phases to deliver what is an exceptional Project.