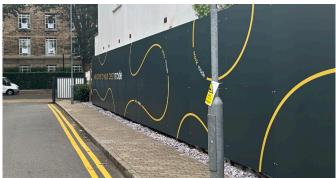

#### Scope of Works:

We were approached at ARC by Sparc Studios, to transform the W3 club into the new fully refurbished MODE club in Acton London.

The Project was a 2 month D&B Project and entailed using ARC for consultancy, design, prototyping and working closely with the Architect - Sparc Studios and MODE to achieve a very high end signage package, produced and delivered and installed within programme.

ARC surveyed and advised on various ideas that could be used throughout the Club incorporating several different materials.

- Window manifestations
- Building wraps
- Di bond Murals
- Entrance signage
- Environmental wall graphics to spin studios, HIIT studios, hydro pool, kids pool
- Solar film installation
- Entrance signage back lit
- Tinted mirror film
- Magnetic chalk boards
- Wayfinding