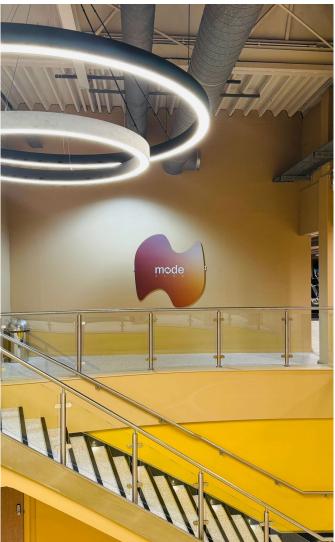

#### Scope of Works:

We were approached at ARC by Sparc Studios, to transform the W3 club into the new fully refurbished MODE club in Acton London.

The Project was a 2 month D&B Project and entailed using ARC for consultancy, design, prototyping and working closely with the Architect - Sparc Studios and MODE to achieve a very high end signage package, produced and delivered and installed within programme.

ARC surveyed and advised on various ideas that could be used throughout the Club incorporating several different materials.

- Window manifestations
- Building wraps
- Di bond Murals
- Entrance signage
- Environmental wall graphics to spin studios, HIIT studios, hydro pool, kids pool
- Solar film installation
- Entrance signage back lit
- Tinted mirror film
- Magnetic chalk boards
- Wayfinding

ARC's design team led by Rhys and designer Irene set about the task of delivering the full rebrand of the existing Gym into the fresh and new look of MODE Health. Designs were back and forth over a 2 month period using our manuals over 3 phases to deliver what is an exceptional Project.