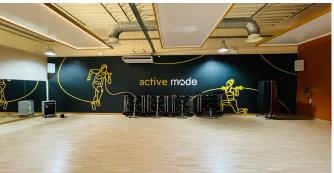

#### Scope of Works:

We were approached at ARC by Sparc Studios, to transform the W3 club into the new fully refurbished MODE club in Acton London.

The Project was a 2 month D&B Project and entailed using ARC for consultancy, design, prototyping and working closely with the Architect - Sparc Studios and MODE to achieve a very high end signage package, produced and delivered and installed within programme.

ARC surveyed and advised on various ideas that could be used throughout the Club incorporating several different materials.

- Window manifestations
- Building wraps
- Di bond Murals
- Entrance signage
- Environmental wall graphics to spin studios, HIIT studios, hydro pool, kids pool
- Solar film installation
- Entrance signage back lit
- Tinted mirror film
- Magnetic chalk boards
- Wayfinding

ARC's design team led by Rhys and designer Irene set about the task of delivering the full rebrand of the existing Gym into the fresh and new look of MODE Health. Designs were back and forth over a 2 month period using our manuals over 3 phases to deliver what is an exceptional Project.