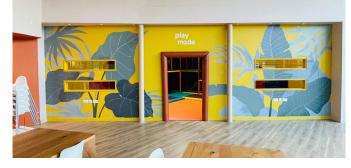

ARC surveyed and advised on various ideas that could be used throughout the Club incorporating several different materials.

- Window manifestations
- Building wraps
- Di bond Murals
- Entrance signage
- Environmental wall graphics to spin studios, HIIT studios, hydro pool, kids pool
- Solar film installation
- Entrance signage back lit
- Tinted mirror film
- Magnetic chalk boards
- Wayfinding

ARC's design team led by Rhys and designer Irene set about the task of delivering the full rebrand of the existing Gym into the fresh and new look of MODE Health. Designs were back and forth over a 2 month period using our manuals over 3 phases to deliver what is an exceptional Project.