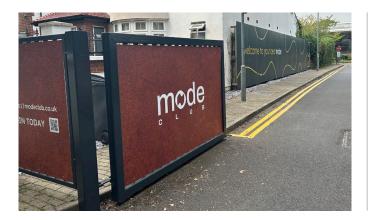

#### Scope of Works:

We were approached at ARC by Sparc Studios, to transform the W3 club into the new fully refurbished MODE club in Acton London.

The Project was a 2 month D&B Project and entailed using ARC for consultancy, design, prototyping and working closely with the Architect - Sparc Studios and MODE to achieve a very high end signage package, produced and delivered and installed within programme.

ARC surveyed and advised on various ideas that could be used throughout the Club incorporating several different materials.

- Window manifestations
- Building wraps
- Di bond Murals
- Entrance signage
- Environmental wall graphics to spin studios, HIIT studios, hydro pool, kids pool
- Solar film installation
- Entrance signage back lit
- Tinted mirror film
- Magnetic chalk boards
- Wayfinding