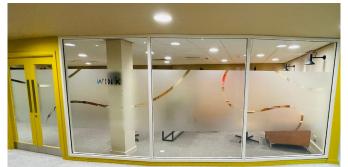

ARC surveyed and advised on various ideas that could be used throughout the Club incorporating several different materials.

- Window manifestations
- Building wraps
- Di bond Murals
- Entrance signage
- Environmental wall graphics to spin studios, HIIT studios, hydro pool, kids pool
- Solar film installation
- Entrance signage back lit
- Tinted mirror film
- Magnetic chalk boards
- Wayfinding

ARC's design team led by Rhys and designer Irene set about the task of delivering the full rebrand of the existing Gym into the fresh and new look of MODE Health. Designs were back and forth over a 2 month period using our manuals over 3 phases to deliver what is an exceptional Project.