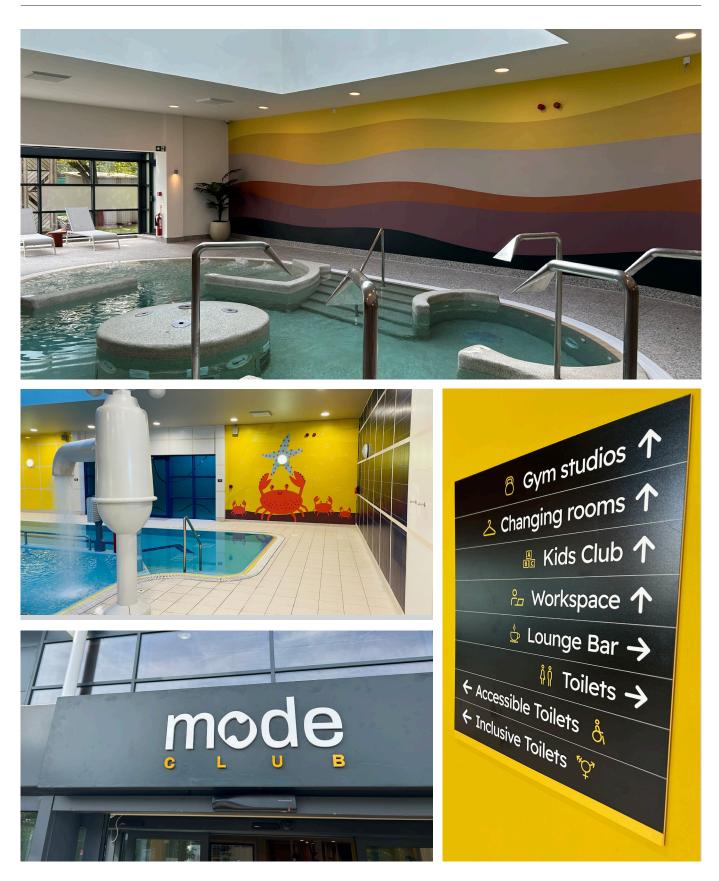

ARC surveyed and advised on various ideas that could be used throughout the Club incorporating several different materials.

- Window manifestations
- Building wraps
- Di bond Murals
- Entrance signage
- Environmental wall graphics to spin studios, HIIT studios, hydro pool, kids pool
- Solar film installation
- Entrance signage back lit
- Tinted mirror film
- Magnetic chalk boards
- Wayfinding

ARC's design team led by Rhys and designer Irene set about the task of delivering the full rebrand of the existing Gym into the fresh and new look of MODE Health. Designs were back and forth over a 2 month period using our manuals over 3 phases to deliver what is an exceptional Project.