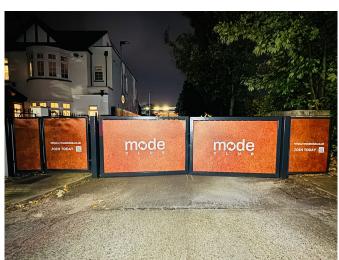

ARC surveyed and advised on various ideas that could be used throughout the Club incorporating several different materials.

- Window manifestations
- Building wraps
- Di bond Murals
- Entrance signage
- Environmental wall graphics to spin studios, HIIT studios, hydro pool, kids pool
- Solar film installation
- Entrance signage back lit
- Tinted mirror film
- Magnetic chalk boards
- Wayfinding