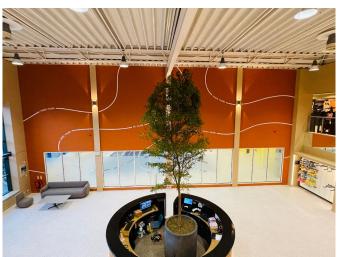

#### Scope of Works:

We were approached at ARC by Sparc Studios, to transform the W3 club into the new fully refurbished MODE club in Acton London.

The Project was a 2 month D&B Project and entailed using ARC for consultancy, design, prototyping and working closely with the Architect - Sparc Studios and MODE to achieve a very high end signage package, produced and delivered and installed within programme.

ARC surveyed and advised on various ideas that could be used throughout the Club incorporating several different materials.

- Window manifestations
- Building wraps
- Di bond Murals
- Entrance signage
- Environmental wall graphics to spin studios, HIIT studios, hydro pool, kids pool
- Solar film installation
- Entrance signage back lit
- Tinted mirror film
- Magnetic chalk boards
- Wayfinding

ARC's design team led by Rhys and designer Irene set about the task of delivering the full rebrand of the existing Gym into the fresh and new look of MODE Health. Designs were back and forth over a 2 month period using our manuals over 3 phases to deliver what is an exceptional Project.