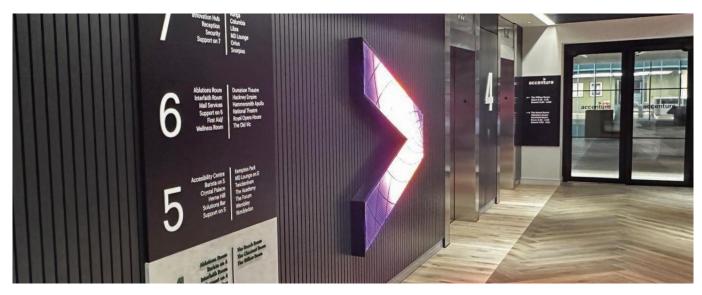

## **Scope of Works:**

We were approached at ARC to tender for the Wayfinding and Signage package at Accenture on behalf of Overbury Major Projects.

The Project was a 6 month D&B Project and entailed using ARC for Consultancy, design, prototyping and working closely with HLW (Architect), to achieve a very high end Signage package produced and delivered within programme

ARC prototyped each sign and worked with the Architect to value engineer each piece.

ARC | Unit 014, Metal Box Factory, 30 Great Guildford St, London, SE1 0HS

I Unit 5, Dartford Trading Estate, Dartford, DA1 5XS