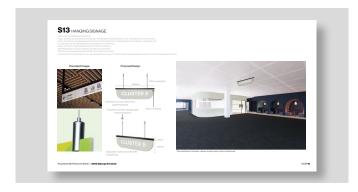

## **Scope of Works:**

We were approached at ARC to tender for the Wayfinding and Signage package at Accenture on behalf of Overbury Major Projects.

The Project was a 6 month D&B Project and entailed using ARC for Consultancy, design, prototyping and working closely with HLW (Architect), to achieve a very high end Signage package produced and delivered within programme

ARC prototyped each sign and worked with the Architect to value engineer each piece.

ARC | Unit 014, Metal Box Factory, 30 Great Guildford St, London, SE1 0HS

I Unit 5, Dartford Trading Estate, Dartford, DA1 5XS