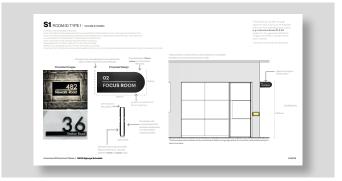

**Project Value:** 

£145,000

**Project Specification:** 

High end wayfinding, Manifestations, Design, Fabrication, Installation

## **Scope of Works:**

We were approached at ARC to tender for the Wayfinding and Signage package at Accenture on behalf of Overbury Major Projects.

The Project was a 6 month D&B Project and entailed using ARC for Consultancy, design, prototyping and working closely with HLW (Architect), to achieve a very high end Signage package produced and delivered within programme

ARC were awarded the Contract in September 2022 with design, prototyping commencing in January 2023. Full production and installation was carried out through February, March with handover PC in May 2023.

ARC prototyped each sign and worked with the Architect to value engineer each piece.













ARC | Unit 014, Metal Box Factory, 30 Great Guildford St, London, SE1 0HS

I Unit 5, Dartford Trading Estate, Dartford, DA1 5XS

I +44 (0)20 7582 9000 I info@e-arc.co.uk I e-arc.co.uk



## Case Study: Accenture - Wayfinding Signage Package









## **CLIENT RESPONSE**

"We are extremely happy with the quality and finished result of the Signage and Manifestation package at Accenture. At Overbury we knew that ARC could manage our requirements, for Signage & Wayfinding. Their consultive approach and willingness to add value made sense to award ARC the Signage Contract. There is a long-standing relationship with the team at ARC, as they have been working with the Major Project team for a few years now and are well versed in our drive for perfection. We would not hesitate to recom