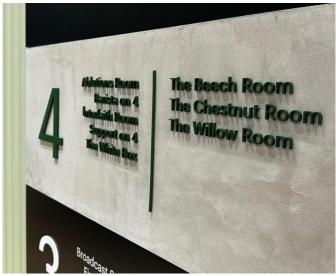

## **Scope of Works:**

We were approached at ARC to tender for the Wayfinding and Signage package at Accenture on behalf of Overbury Major Projects.

The Project was a 6 month D&B Project and entailed using ARC for Consultancy, design, prototyping and working closely with HLW (Architect), to achieve a very high end Signage package produced and delivered within programme

ARC prototyped each sign and worked with the Architect to value engineer each piece.

ARC | Unit 014, Metal Box Factory, 30 Great Guildford St, London, SE1 0HS

I Unit 5, Dartford Trading Estate, Dartford, DA1 5XS