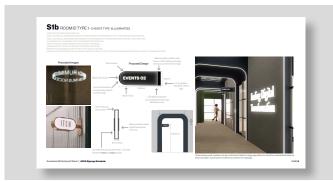

Project Value:** 

£145,000

**Project Specification:** 

High end wayfinding, Manifestations, Design, Fabrication, Installation

## **Scope of Works:**

We were approached at ARC to tender for the Wayfinding and Signage package at Accenture on behalf of Overbury Major Projects.

The Project was a 6 month D&B Project and entailed using ARC for Consultancy, design, prototyping and working closely with HLW (Architect), to achieve a very high end Signage package produced and delivered within programme

ARC were awarded the Contract in September 2022 with design, prototyping commencing in January 2023. Full production and installation was carried out through February, March with handover PC in May 2023.

ARC prototyped each sign and worked with the Architect to value engineer each piece.













ARC | Unit 014, Metal Box Factory, 30 Great Guildford St, London, SE1 0HS

I Unit 5, Dartford Trading Estate, Dartford, DA1 5XS

I +44 (0)20 7582 9000 I info@e-arc.co.uk I e-arc.co.uk



## Case Study: Accenture - Wayfinding Signage Package









## **CLIENT RESPONSE**

"We are extremely happy with the quality and finished result of the Signage and Manifestation package at Accenture. At Overbury we knew that ARC could manage our requirements, for Signage & Wayfinding. Their consultive approach and willingness to add value made sense to award ARC the Signage Contract. There is a long-standing relationship with the team at ARC, as they have been working with the Major Project team for a few years now and are well versed in our drive for perfection. We would not hesitate to recomme