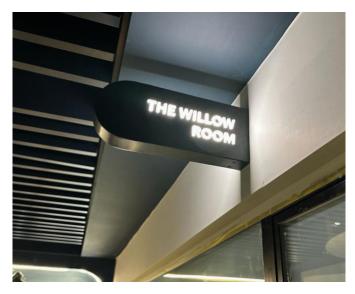

## **Scope of Works:**

We were approached at ARC to tender for the Wayfinding and Signage package at Accenture on behalf of Overbury Major Projects.

The Project was a 6 month D&B Project and entailed using ARC for Consultancy, design, prototyping and working closely with HLW (Architect), to achieve a very high end Signage package produced and delivered within programme

ARC prototyped each sign and worked with the Architect to value engineer each piece.

ARC | Unit 014, Metal Box Factory, 30 Great Guildford St, London, SE1 0HS

I Unit 5, Dartford Trading Estate, Dartford, DA1 5XS