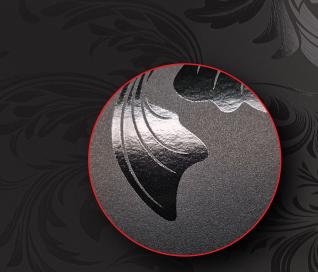

# Imagine the possibilities

All New Specialty Output and Finish Bring Graphics to Life

FLXFinish+ has an ingenious curing strategy that results in two distinct finishes: shiny gloss, matte or both. The gloss/matte feature provides a unique output solution to highlight and emphasize text and imagery and will differentiate your graphics from your competition.

**Premium items** like wall graphics look more luxurious with a lovely deep matte finish. Photos reveal their true color depth and impact with smooth, mirror-like gloss.