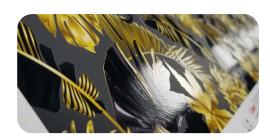

# Imagine the possibilities

All New Specialty Output and Finish Bring Graphics to Life

FLXFinish+ has an ingenious curing strategy that results in two distinct finishes: shiny gloss, matte or both. The gloss/matte feature provides a unique output solution to highlight and emphasize text and imagery and will differentiate your graphics from your competition.

**Premium items** like wall graphics look more luxurious with a lovely deep matte finish. Photos reveal their true color depth and impact with smooth, mirror-like gloss.