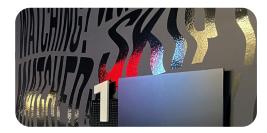

# Imagine the possibilities

All New Specialty Output and Finish Bring Graphics to Life

FLXFinish+ has an ingenious curing strategy that results in two distinct finishes: shiny gloss, matte or both. The gloss/matte feature provides a unique output solution to highlight and emphasize text and imagery and will differentiate your graphics from your competition.

**Premium items** like wall graphics look more luxurious with a lovely deep matte finish. Photos reveal their true color depth and impact with smooth, mirror-like gloss.