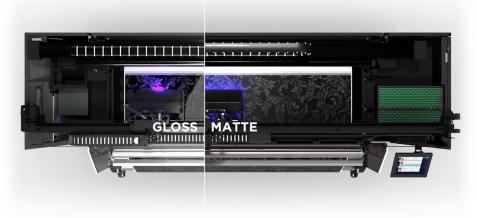

# Imagine the possibilities

All New Specialty Output and Finish Bring Graphics to Life

FLXFinish+ has an ingenious curing strategy that results in two distinct finishes: shiny gloss, matte or both. The gloss/matte feature provides a unique output solution to highlight and emphasize text and imagery and will differentiate your graphics from your competition.

**Premium items** like wall graphics look more luxurious with a lovely deep matte finish. Photos reveal their true color depth and impact with smooth, mirror-like gloss.