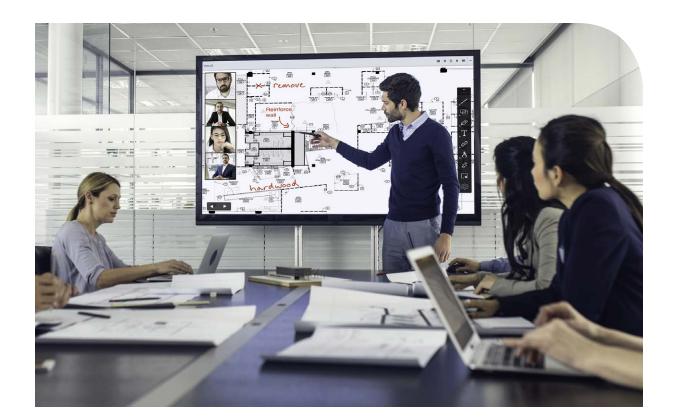

# Boost productivity with better brainstorming

Make meetings more productive with a SKYSITE SmartScreen – a giant interactive touch-computer that enables you to share plans and files, and connect in a collaborative way.

**Interactive SmartScreens** offer an easy-to-use solution to strengthen teamwork, generate new ideas, and foster the right environment for creative problem solving from everyone on your team.

### **Key Features:**

- √ Whiteboard and document markup software included
- ✓ Pinch, swipe and tap to manipulate your files
- ✓ With 20-point touch, it is easier than ever to engage with your content-all in real time
- Draw, markup, and call-out on BIM models, videos, hyperlinked drawing sets and estimating software
- Markup over externally connected iOS,
  Android and other devices
- √ Video Conferencing is simple with support for cloud-based communication tools
- ✓ Save to the cloud, print, or share your meeting