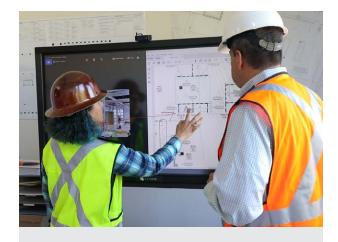

#### Improve Productivity & Collaboration

The SKYSITE mart Screen is an intuitive tool that significantly improves team productively and collaboration.

#### Hardware built for hard hats

SmartScreens come in arious sizes and are eqipped with impact resistant antiglare glass and a heav duty stand.