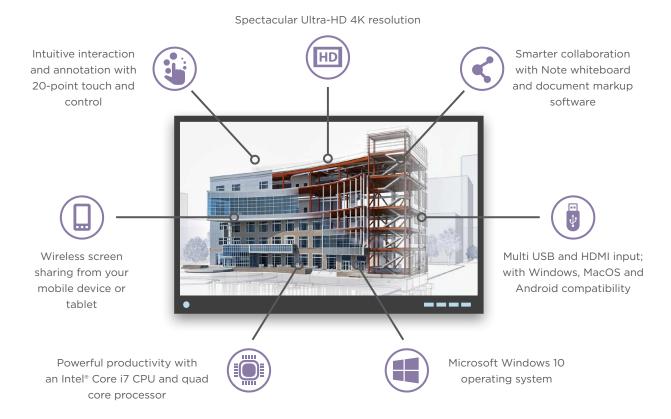

### **Key Features:**

- √ Whiteboard and document markup software included
- ✓ Pinch, swipe and tap to manipulate your files
- ✓ With 20-point touch, it is easier than ever to engage with your content-all in real time
- Draw, markup, and call-out on BIM models, videos, hyperlinked drawing sets and estimating software
- Markup over externally connected iOS,
  Android and other devices
- √ Video Conferencing is simple with support for cloud-based communication tools
- ✓ Save to the cloud, print, or share your meeting