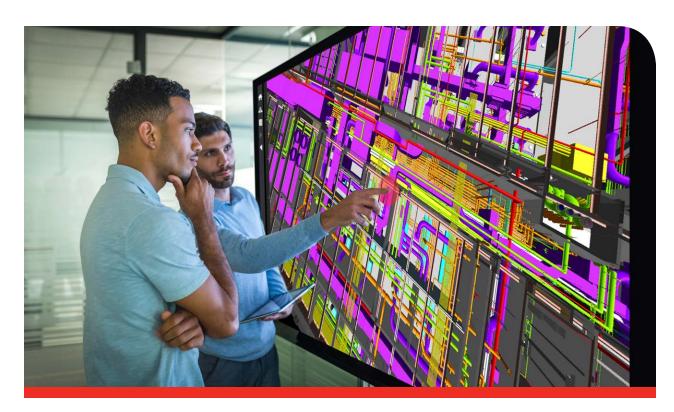

# Improve communication with smarter project coordination meetings

With project teams rarely in the same place at the same time, working together can be a challenge. Office staff, field teams and subcontractors need to be able to collaborate and work through challenges efficiently.

With SKYSITE SmartScreens, you can bring your team together with the perfect tool to share construction drawings, schedules, and other content in an interactive way to improve your coordination meetings.

#### Modernise your meetings

No need to huddle around a set of physical construction drawings, deal with cables during presentations, or use multiple tools to present, markup or share comments with the project team.