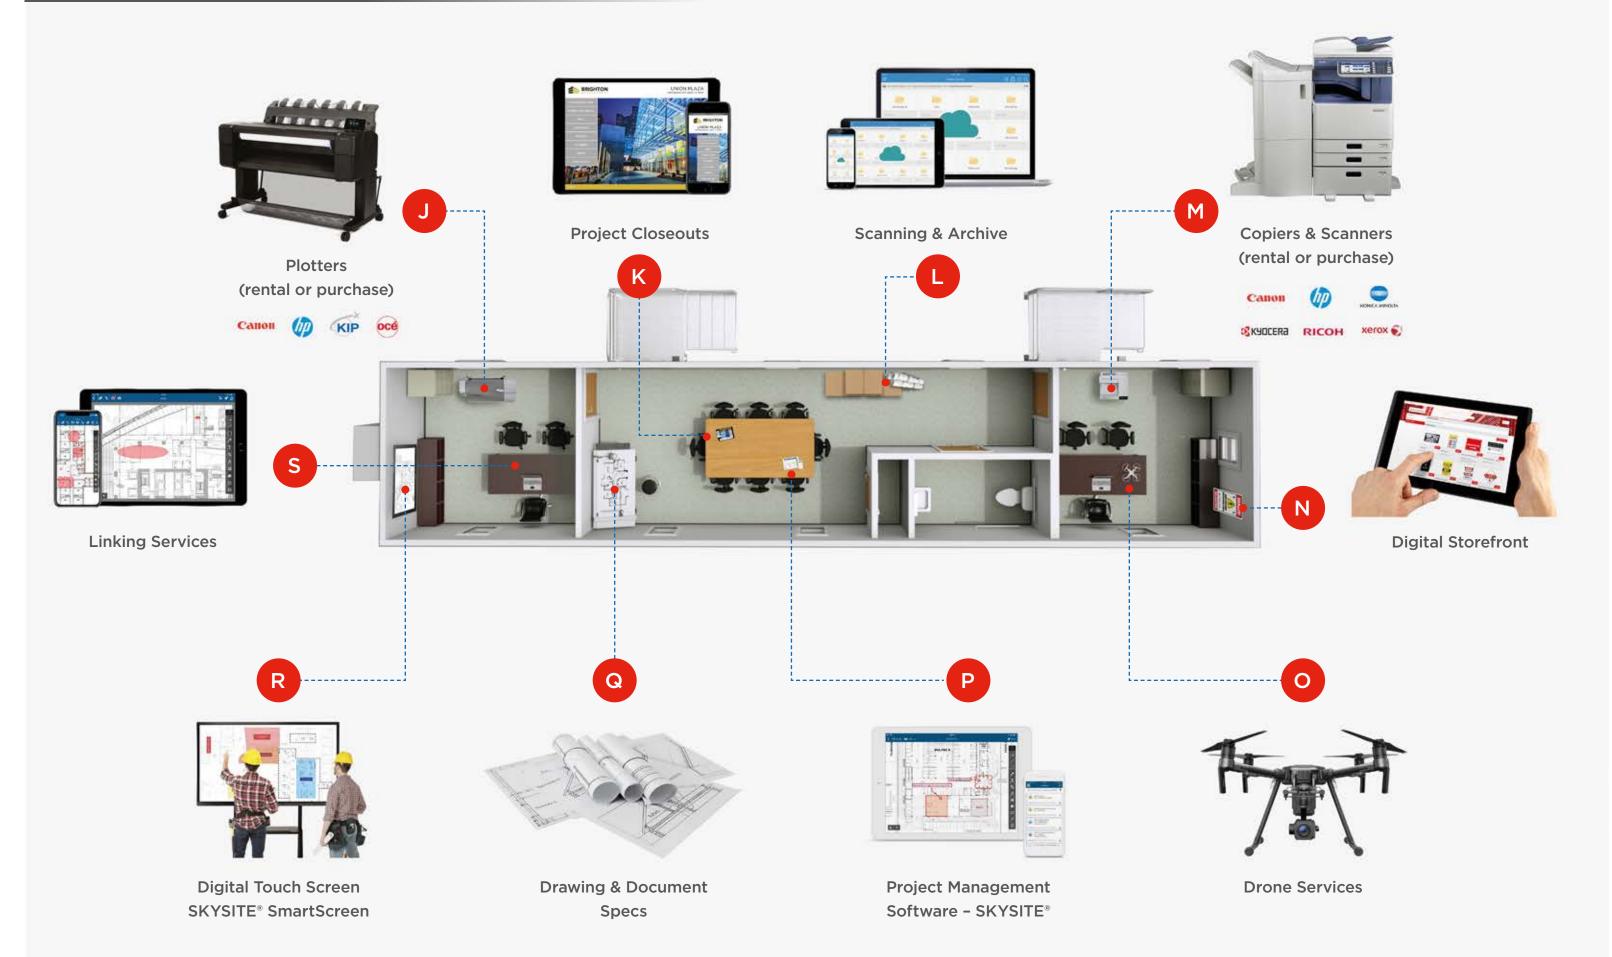

### Technology and equipment services for your jobsite

ARC is a single-source provider for all your equipment and technology needs on the jobsite. From printers and copiers to mobile apps and drone services, we have you covered!

### **Digital Storefront**

- An efficient way to maintain your brand across all sites with your logo
- Browser-based, print-ondemand ordering platform for all your project needs
- Custom-designed to offer you one-click purchases of even your most graphically complex materials
- Everything you need in a few clicks in a format that's repeatable, quality-checked, and easy to use

**Project Management Software** 

Cloud-based document

Maintaining current

**Digital Touch Screen -**

complete sets

& submittals

**SmartScreen** 

coordination

resolution

all printers

each month

management sync to iPads

• Punch lists, markups, RFIs

•65" Touch screen computer

• Create, share, and mock up

Plotters (rental or purchase)

• Paper, ink, toner, service on

• Pay only for what you USE

• Print tracking software

•Spectacular Ultra-HD 4K

documents, files and models

for document viewing & BIM

- SKYSITE®

& laptop

# **Drawing & Document Specs**

• Pay only for what you USE

**Copiers & Scanners (rental** 

• Paper, ink, toner, service

Print tracking software

- Large & small format, B&W and Colour printing
- •150+ offices worldwide for faster, greener blueprinting distribution
- Converting construction plans to AutoCad files Raster to Vector

#### **Linking Services**

- Project linking connects plans, specs, and other documents together using custom mobile project dashboards
- View drawings and navigate to details with one-click
- Access indexed and organised project information with powerful Google-like search - from any device

### **Project Closeouts**

 Mobile project dashboard Digital closeout package in as little as one week

### **Scanning & Archive**

- · Ability to scan and digitise small and large format documents
- Reduce time wasted in search & retrieval with OCR search capabilities
- Compliant document storage with built in retention policy prompts

### **Drone Services**

- Nationwide network of licensed and insured pilots
- Fast deployment and delivery: Pilot procurement and data delivery are optimised to deliver your imagery in a super fast turnaround.