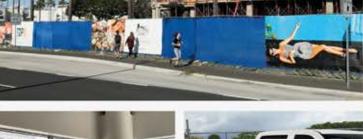

### One-stop shop for all your jobsite signage needs

- Keep your workers and visitors safe with high quality signage
- Safety/Covid signage, vehicle wraps, barricades, posts and panels, trailer signage, fence signage, crane wraps, hard hat decals and more
- Variety of material types: Correx, Foamex, Dibond, vinyl, mesh, magnetic or reflective

### **Fence Mesh / Barrier Graphics**

- Dress up your jobsite with high-quality custom signage
- Advertise your company for minimal cost
- Full colour logo or image printed or stitched directly onto mesh