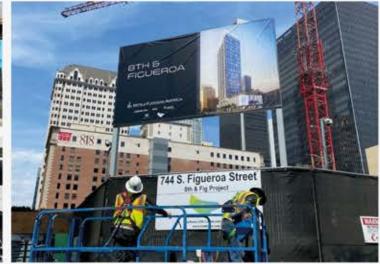

### One-stop shop for all your jobsite signage needs

- Keep your workers and visitors safe with high quality signage
- Safety/Covid signage, vehicle wraps, barricades, posts and panels, trailer signage, fence signage, crane wraps, hard hat decals and more
- Variety of material types: Correx, Foamex, Dibond, vinyl, mesh, magnetic or reflective

### **Fence Mesh / Barrier Graphics**

- Dress up your jobsite with high-quality custom signage
- Advertise your company for minimal cost
- Full colour logo or image printed or stitched directly onto mesh