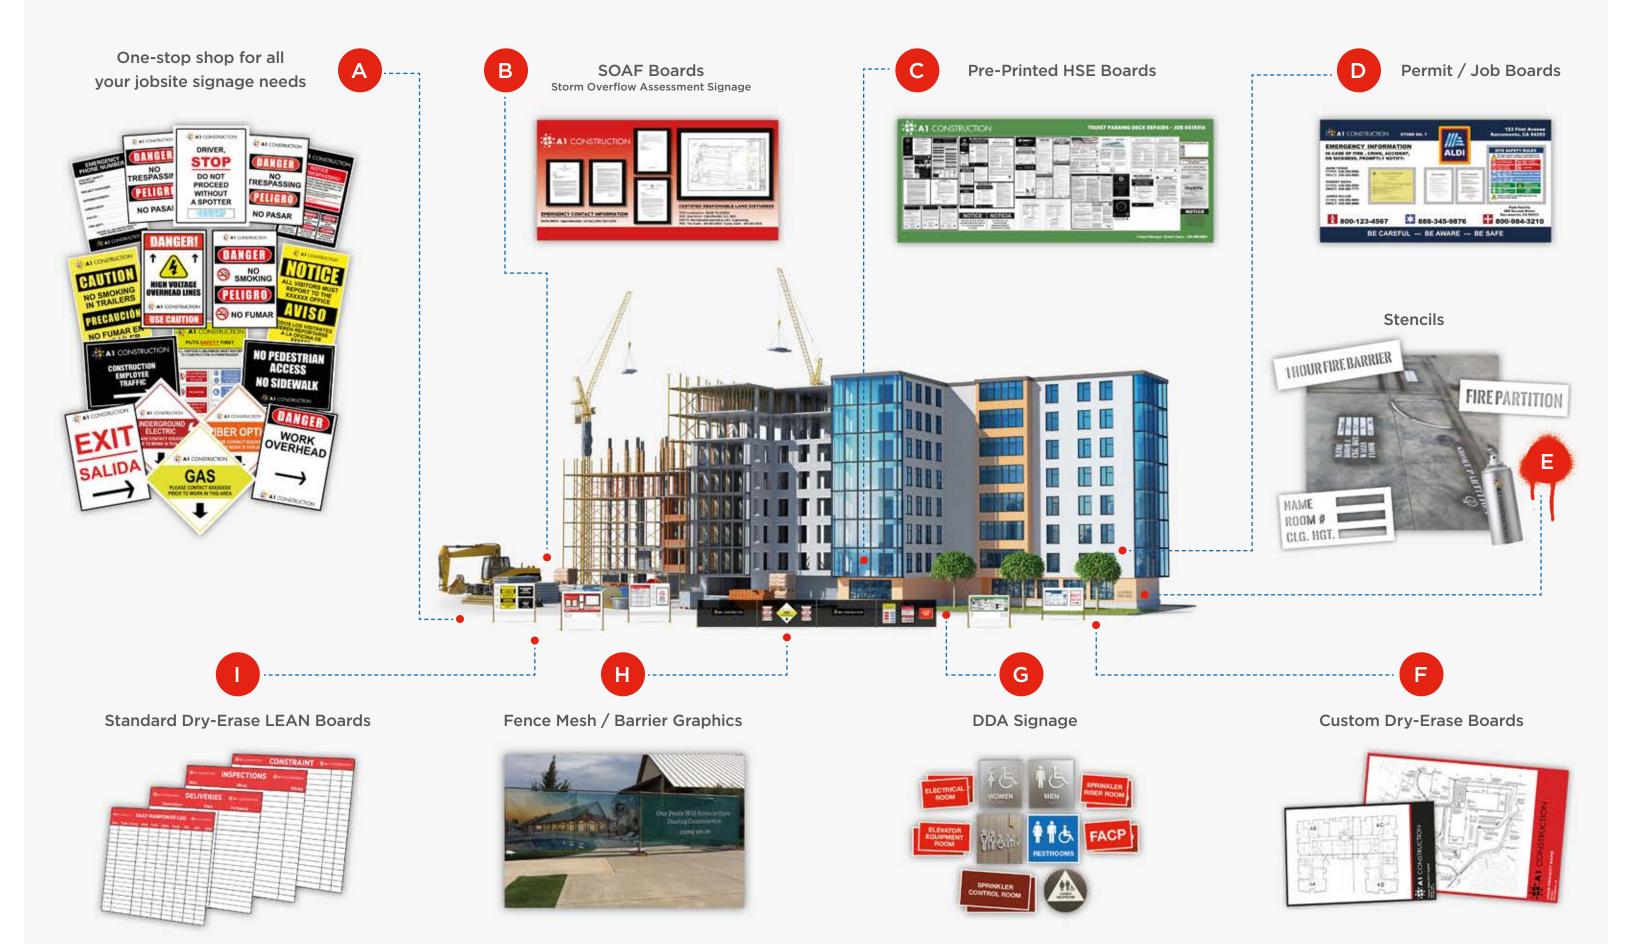

### One-stop shop for all your jobsite signage

When it comes to project site signage needs, ARC has you covered. We offer a variety of material types and sizes, fast production times and delivery. We can customise your signage with logos, project photos and more.

#### **Permit / Job Boards**

- We work with you to create custom, durable, and weatherproof boards with fast turn times and delivery
- Ensure your project signage complies with all local permit standards
- · Simply provide your files and we will do the rest
- Permits, emergency contact info, company logo, building renderings - whatever you need

#### **SOAF Signage**

- Storm Overflow Assessment Signage signage for all your jobsites
- Brand your company and project from the first day you break ground
- Simply send the scanned permits, drawings, and building renderings along with color requirements - we handle the rest
- We customize your signage and deliver durable, weatherproof material

### **Pre-Printed HSE Boards**

- We will work with you and your safety team to pre-print and Standardise HSE boards for all of your projects
- All of your HSE and safety information on one durable and weatherproof board
- Choose from a number of different templates to create the sign that works for you
- Just provide the information and we will deliver the signage with fast turn times and high-quality material

### **Custom Dry-Erase Boards**

- Customise your dry-erase boards
- Large visual boards make them easy for everyone to see
- Start with site plans and then building footprints as the job progresses
- Removing the drawing border provides extra white space to mark-up with needed information
- This is not just for general contractors, subs will use them as well

### Stencils

**ADA Signage** 

and avoid delays

- Custom stencils are a game-changer
- Move your construction plans to the floor
- •Save time and money looking for a set of prints
- •Stencils are a terrific way to ensure everyone knows what goes where
- •Simple to use, reusable, and makes things easy for the project team

### One-stop shop for all your jobsite signage needs

- Keep your workers and visitors safe with high quality signage
- Safety/Covid signage, vehicle wraps, barricades, posts and panels, trailer signage, fence signage, crane wraps, hard hat decals and more
- Variety of material types: Correx, Foamex, Dibond, vinyl, mesh, magnetic or reflective

### **Fence Mesh / Barrier Graphics**

- Dress up your jobsite with high-quality custom signage
- Advertise your company for minimal cost
- Full colour logo or image printed or stitched directly onto mesh