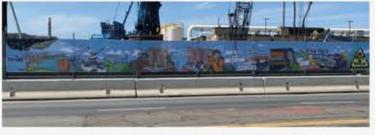

### **Fence Mesh / Barrier Graphics**

- Dress up your jobsite with high-quality custom signage
- Advertise your company for minimal cost
- Full colour logo or image printed or stitched directly onto mesh