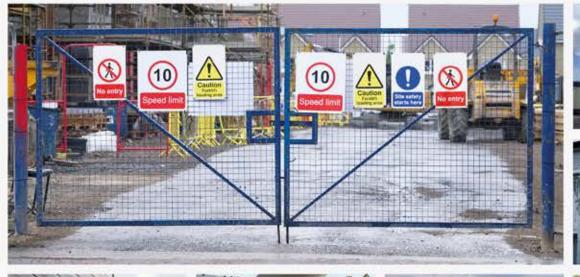

### One-stop shop for all your jobsite signage needs

- Keep your workers and visitors safe with high quality signage
- Safety/Covid signage, vehicle wraps, barricades, posts and panels, trailer signage, fence signage, crane wraps, hard hat decals and more
- Variety of material types: Correx, Foamex, Dibond, vinyl, mesh, magnetic or reflective