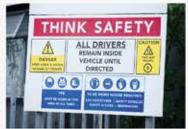

#### **Permit / Job Boards**

- We work with you to create custom, durable, and weatherproof boards with fast turn times and delivery
- Ensure your project signage complies with all local permit standards
- · Simply provide your files and we will do the rest
- Permits, emergency contact info, company logo, building renderings - whatever you need

### **Pre-Printed HSE Boards**

- We will work with you and your safety team to pre-print and Standardise HSE boards for all of your projects
- All of your HSE and safety information on one durable and weatherproof board
- Choose from a number of different templates to create the sign that works for you
- Just provide the information and we will deliver the signage with fast turn times and high-quality material